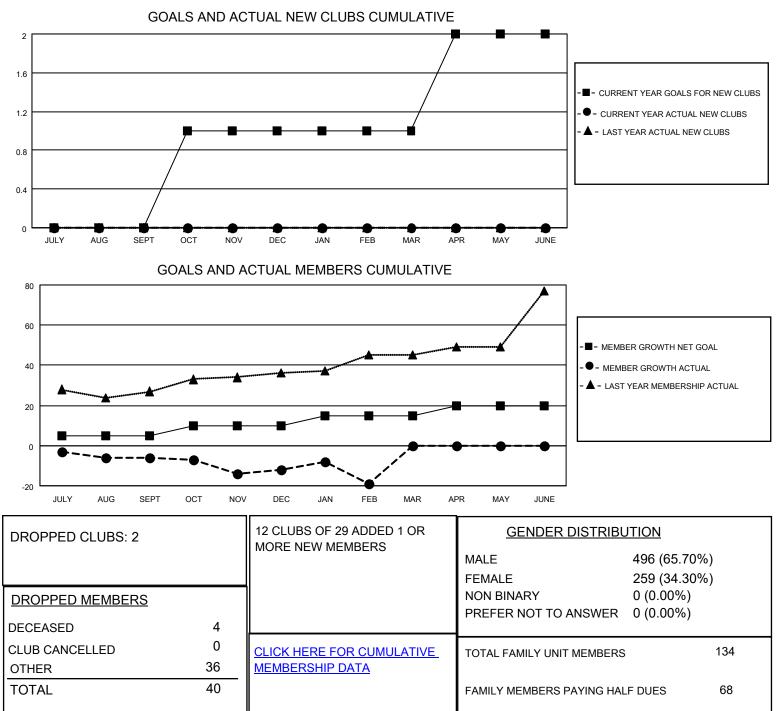

## LOCATION MICHIGAN

District 11 C1

Results as of: 2/28/2023

| Clubs                 |               |           |               | Members               |                       |                         |                                                    |
|-----------------------|---------------|-----------|---------------|-----------------------|-----------------------|-------------------------|----------------------------------------------------|
| RESULTS FOR 2022-2023 |               |           |               | RESULTS FOR 2022-2023 |                       |                         |                                                    |
| QUARTER               | NEW CLUB GOAL | NEW CLUBS | DROPPED CLUBS | QUARTER MEME          | ER GROWTH NET<br>GOAL | MEMBER GROWTH<br>ACTUAL | DROPPED<br>MEMBERS ACTUAL<br>(including transfers) |
| JULY/AUG/SEPT         | 0             | 0         | 0             | JULY/AUG/SEPT         | 5                     | 9                       | 14                                                 |
| OCT/NOV/DEC           | 1             | 0         | 1             | OCT/NOV/DEC           | 5                     | 6                       | 12                                                 |
| JAN/FEB/MAR           | 0             | 0         | 1             | JAN/FEB/MAR           | 5                     | 8                       | 14                                                 |
| APR/MAY/JUNE          | 1             | 0         | 0             | APR/MAY/JUNE          | 5                     | 0                       | 0                                                  |